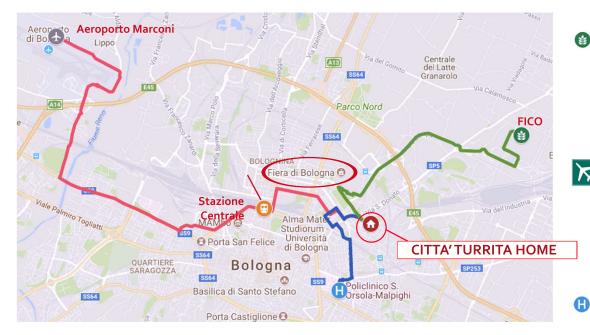

## WHERE TO GO

**FROM CENTRAL TRAIN STATION TO B&B:** Bus line 21 **FROM B&B TO CENTRAL TRAIN STATION:** from RISTORI bus stop line 21

## FROM FICO TO B&B:

line 935 to ALDO MORObus stop (in front of ALDO MORO FAIR ENTRANCE).

**FROM B&B TO FICO:** go to ALDO MORO bus stop (in front of ALDO MORO FAIR ENTRANCE) line 935.

## FROM BOLOGNA MARCONI AIRPORT TO B&B:

from Airport line BLQ to TRAIN CENTRAL STATION - after line 21 BEROALDO bus stop.

**FROM B&B TO BOLOGNA MARCONI AIRPORT:** from RISTORI bus stop Bus line 21 to Train Central Station - after line BLQ to Airport.

go to CENTRO ZANARDI bus stop (in via S.Donato), line 60.

FROM B&B TO S.ORSOLA HOSPITAL: line 60 to BEROALDO bus stop.

USEFUL NUMBERS: SANITARY EMERGENCY- 118 TAXI BOLOGNA - 051.372727 NCC RENT CAR WITH DRIVER - 393.051.0510 CARABINIERI - 112 POLICE - 113 FIRE FIGHTERS - 115